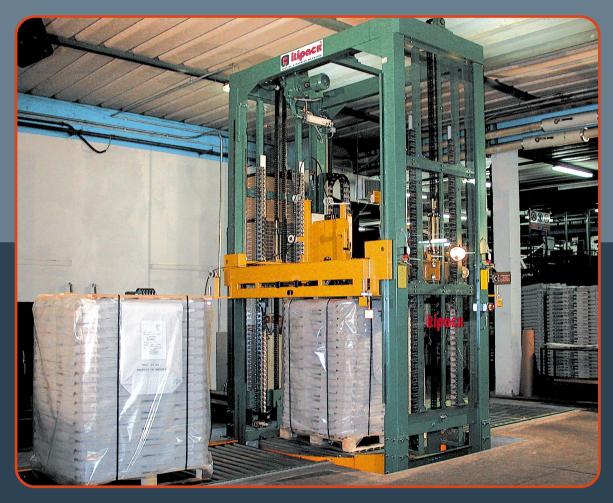

#### VKE/F2LP

### Strapping machine for polyester strap

Compression strapping machine for vertical strapping of paper sacs on pallet, 2 Tons compression. It is equipped with two movable lances for introduction on the pallet and underfeed channels for strapping of packs without pallet. It has the self levelling compression platen system according to pack height and a turntable to turn the pack to apply cross strapping. The head moves on two vertical channels.