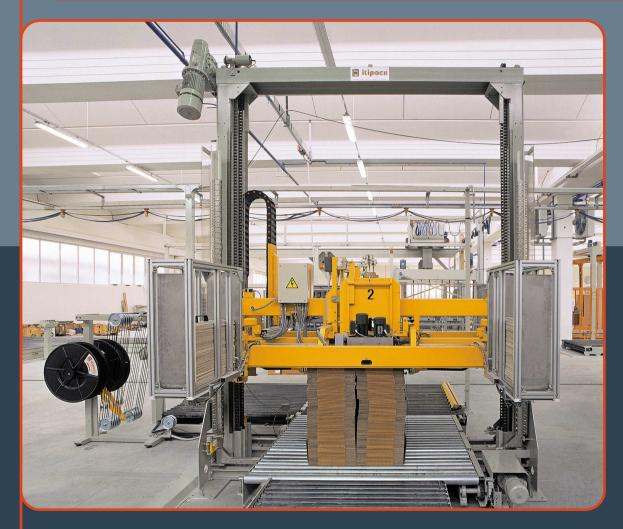

#### VKP/LX-V2T

# Strapping machine for polyester strap

Packaging line on corrugated board packages. It is realised by four compression strapping machines – compression till 5 Tons. It gives high production capacity and maximum strapping flexibility reached by an advanced technology and a close rapport between machine and operator.