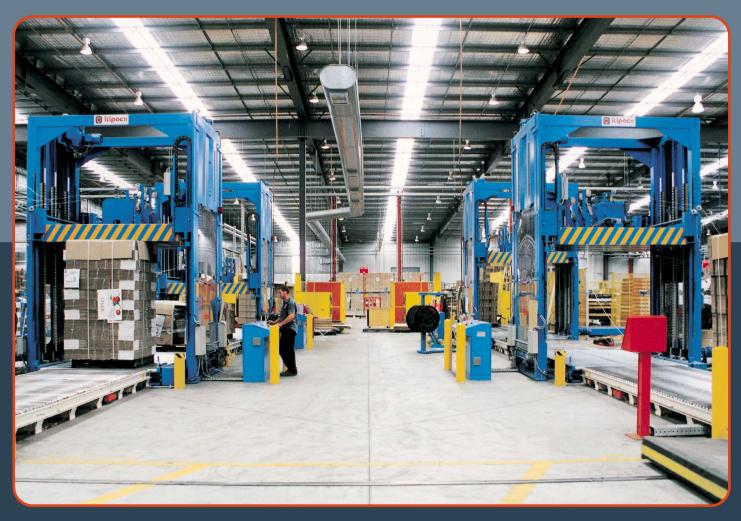

#### VKP/LX-V2T

# Strapping machine for polyester strap

Packaging line on corrugated board packages. It is realised by four compression strapping machines – compression till 5 Tons. It gives high production capacity and maximum strapping flexibility reached by an advanced technology and a close rapport between machine and operator.