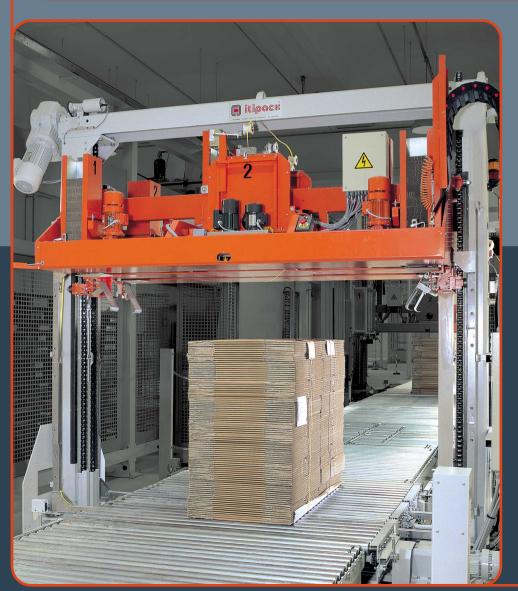

# Strapping machine for polyester strap

Automatic compression strapping machine for compression till 5 Tons. Equipped with two movable lances to apply the strap through the pallet void; twin heads to apply both strappings and turntable for cross strapping. It has maximum strapping flexibility according to different load dimensions.