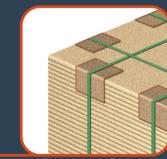

#### UHP/2T-APC-5

# Strapping machine for polyester strap

Compression strapping machine for corrugated carton equipped with 4 edge protection applicators, dimensions 200x200x5 mm, to protector the top of edges of the load being strapped. It owns 4 carton edge storages.