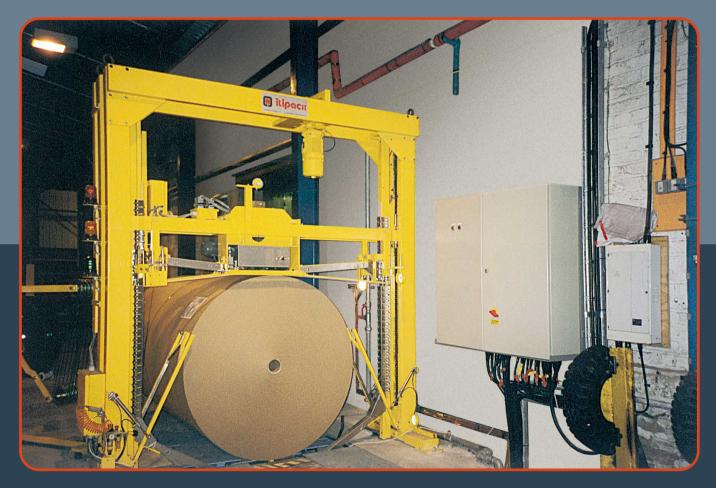

#### VKE/F

# Strapping machine for polyester strap

Circumferencial strapping machine for paper rolls, provided with strap guide arms for the precise positioning of the strap on the roll. It is equipped with sealing head for use with polyester strap.