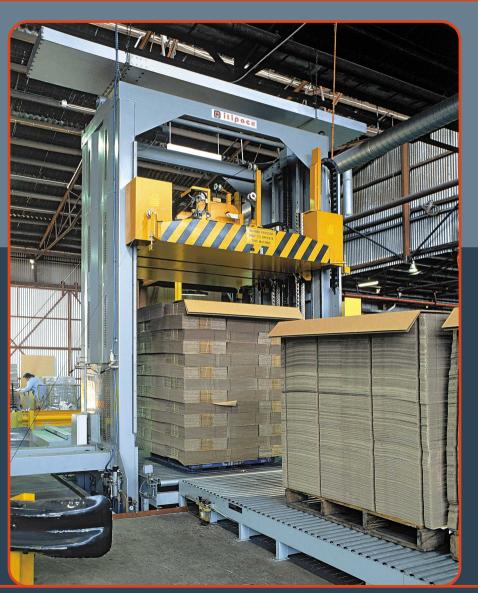

### VHP/F2T-APC/LS

# Strapping machine for polyester strap

Compression strapping machine for corrugated carton equipped with edge protection applicators to protect the top of edges of the load being strapped.

paper industry