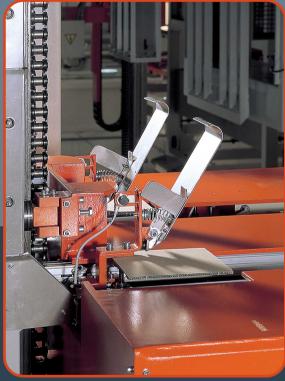

# Strapping machine for polyester strap

Compression strapping machine for corrugated carton equipped with edge protection applicators to protect the top of edges of the load being strapped.

paper industry

# Strapping machine for polyester strap

Compression strapping machine for corrugated carton equipped with 4 edge protection applicators, dimensions 200x200x5 mm, to protector the top of edges of the load being strapped. It owns 4 carton edge storages.