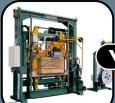

### **VKE/F30 - W54MR**

## Strapping machine for polyester strap

Strapping machine to strap chipboard panels. It is equipped with sealing head for high capacity strap tensioning and device to apply wooden batterns on top of package. It is available with sealing head for steel strap or for polyester strap.