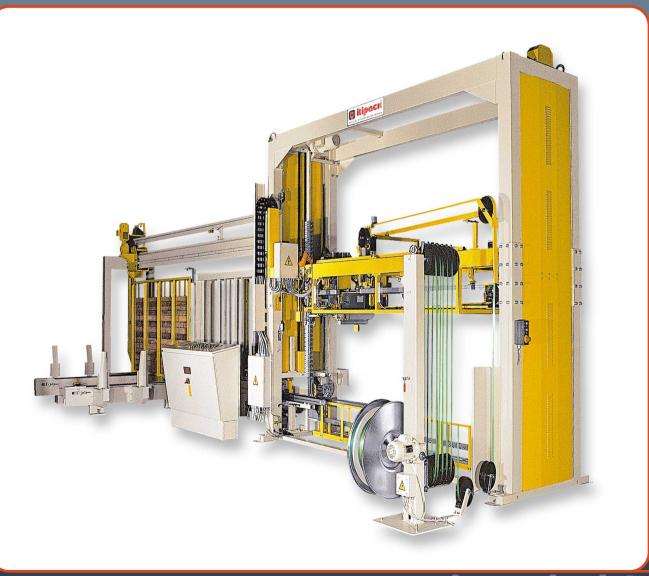

### VKE/F530J - WI4MR - ZAPF

### Strapping machine for polyester strap

Strapping machine to strap chipboard panels, equipped with high strap tensioning system, with bottom automatic bunk applicators with powered magazines, and top edge protector applicators. It is available with sealing head for steel strap or for polyester strap.