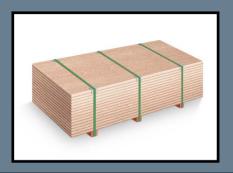

### VKE/F530-WIIOMRX-2APF

## Strapping machine for polyester strap

Strapping machine to strap chipboard panels. It is equipped with high tensioning system and with bottom wooden batterns applicators with powered magazine. Also it has top edge protector applicators. It is available with sealing head for polyester strap up to 19 mm. wide and 1.3 mm. thickness.