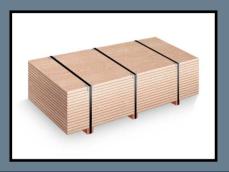

### VKE/F530J - WI4MR - ZAPF

### Strapping machine for polyester strap

Strapping machine to strap chipboard panels, equipped with high strap tensioning system, with bottom automatic bunk applicators with powered magazines, and top edge protector applicators. It is available with sealing head for steel strap or for polyester strap.