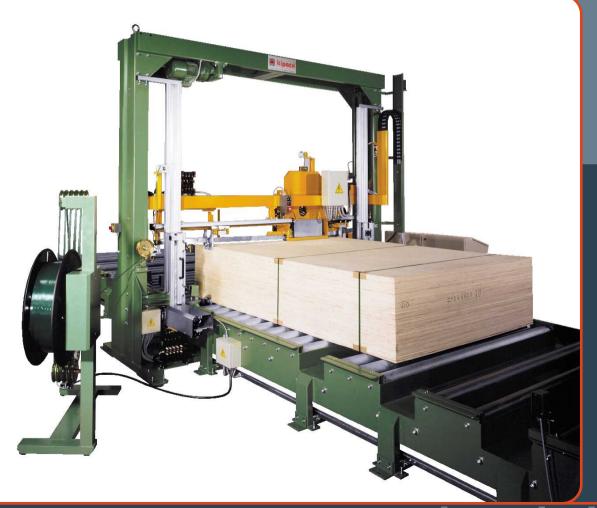

### VKE/F530-WIIOMRX-2APF

## Strapping machine for polyester strap

Strapping machine to strap chipboard panels. It is equipped with high tensioning system and with bottom wooden batterns applicators with powered magazine. Also it has top edge protector applicators. It is available with sealing head for polyester strap up to 19 mm. wide and 1.3 mm. thickness.