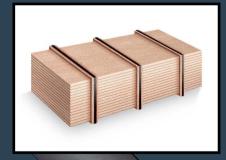

#### VKP/F30J

## Strapping machine for polyester strap

Strapping machine to strap wooden board panels equipped with high tensioning system and four hydraulic compression bars to compact the pack till 10 tons. It is available with sealing head for steel strap or for polyester strap.