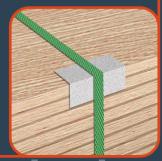

## Strapping machine for polyester strap

Strapping machine to strap chipboard panels. It is equipped with high tensioning system and with bottom wooden batterns applicators with powered magazine. Also it has top edge protector applicators. It is available with sealing head for polyester strap up to 19 mm. wide and 1.3 mm. thickness.