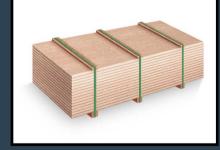

#### VKP/F30J

## Strapping machine for polyester strap

Strapping machine to strap wooden board panels equipped with high tensioning system and four hydraulic compression bars to compact the pack till 10 tons. It is available with sealing head for steel strap or for polyester strap.