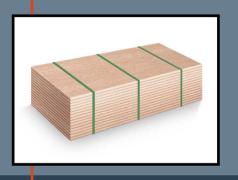

## Strapping machine for polyester strap

Strapping machine to strap chipboard panels. It is equipped with sealing head for high capacity strap tensioning and device to apply wooden batterns on top of package. It is available with sealing head for steel strap or for polyester strap.