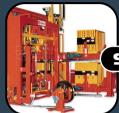

#### VKP/F30J

## Strapping machine for polyester strap

Strapping machine to strap wooden board panels equipped with high tensioning system and four hydraulic compression bars to compact the pack till 10 tons. It is available with sealing head for steel strap or for polyester strap.