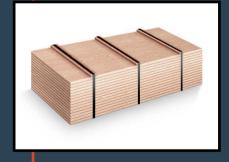

### VKE/F530-WIIOMRX-2APF

## Strapping machine for polyester strap

Strapping machine to strap chipboard panels. It is equipped with high tensioning system and with bottom wooden batterns applicators with powered magazine. Also it has top edge protector applicators. It is available with sealing head for polyester strap up to 19 mm. wide and 1.3 mm. thickness.