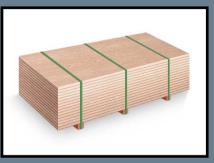

### VKE/F530J - WI4MR - ZAPF

### Strapping machine for polyester strap

Strapping machine to strap chipboard panels, equipped with high strap tensioning system, with bottom automatic bunk applicators with powered magazines, and top edge protector applicators. It is available with sealing head for steel strap or for polyester strap.