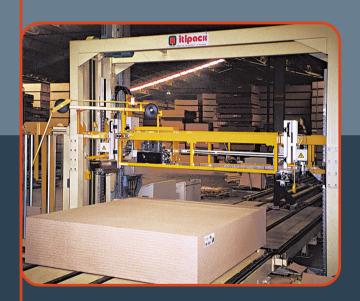

### VKE/F530J - WI4MR - ZAPF

### Strapping machine for polyester strap

Strapping machine to strap chipboard panels, equipped with high strap tensioning system, with bottom automatic bunk applicators with powered magazines, and top edge protector applicators. It is available with sealing head for steel strap or for polyester strap.