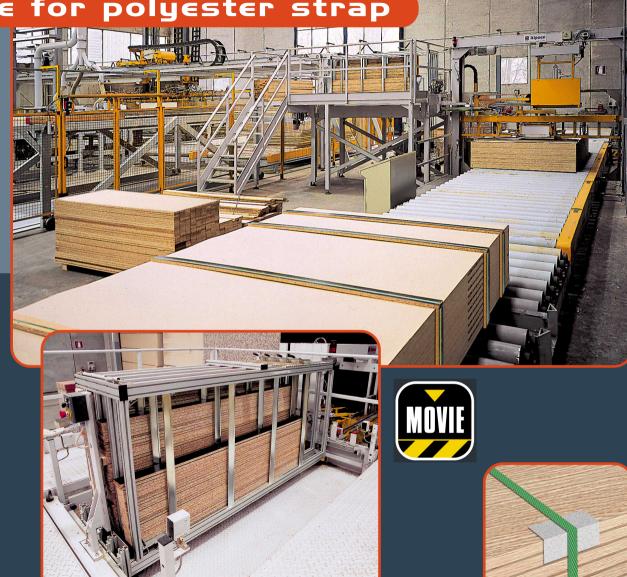

### WOOD AND CHIPBOARD INDUSTRY

Strapping machine for polyester strap

VKE/FS30J - WI4MR - 2APF

VKE/FS30-WI10MRX-2APF

VKE/F - APF

**VKE/F30 - W54MR** 

VKP/F30J

Strapping machine for steel strap

# WOOD AND CHIPBOARD INDUSTRY

Strapping machine for polyester strap