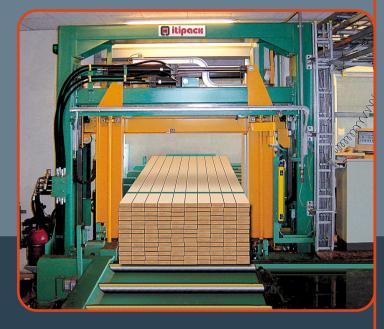

### VKE/F530-WIIOMRX-2APF

## Strapping machine for polyester strap

Strapping machine to strap chipboard panels. It is equipped with high tensioning system and with bottom wooden batterns applicators with powered magazine. Also it has top edge protector applicators. It is available with sealing head for polyester strap up to 19 mm. wide and 1.3 mm. thickness.