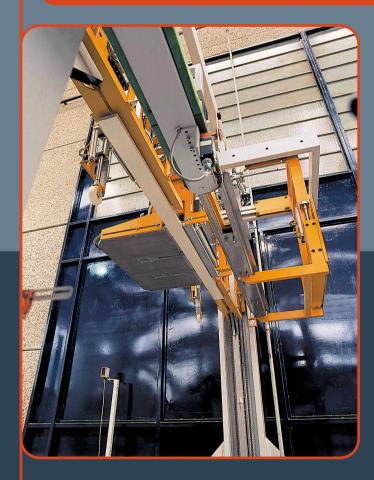

### VKE/F530-WIIOMRX-2APF

## Strapping machine for polyester strap

Strapping machine to strap chipboard panels. It is equipped with high tensioning system and with bottom wooden batterns applicators with powered magazine. Also it has top edge protector applicators. It is available with sealing head for polyester strap up to 19 mm. wide and 1.3 mm. thickness.