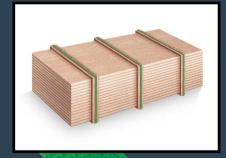

### VKE/F530J - WI4MR - ZAPF

### Strapping machine for polyester strap

Strapping machine to strap chipboard panels, equipped with high strap tensioning system, with bottom automatic bunk applicators with powered magazines, and top edge protector applicators. It is available with sealing head for steel strap or for polyester strap.