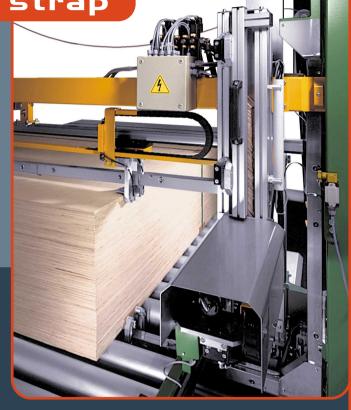

### VKE/F530J - WI4MR - ZAPF

### Strapping machine for polyester strap

Strapping machine to strap chipboard panels, equipped with high strap tensioning system, with bottom automatic bunk applicators with powered magazines, and top edge protector applicators. It is available with sealing head for steel strap or for polyester strap.