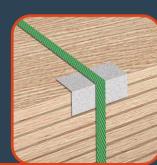

### Strapping machine for polyester strap

Strapping machine to strap chipboard panels, equipped with high strap tensioning system, with bottom automatic bunk applicators with powered magazines, and top edge protector applicators. It is available with sealing head for steel strap or for polyester strap.