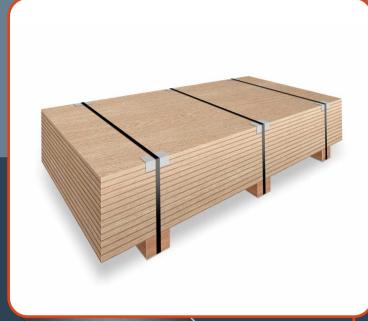

### WOOD AND CHIPBOARD INDUSTRY

Strapping machine for polyester strap

VKE/FS30J - WI4MR - 2APF

VKE/FS30-WI10MRX-2APF

VKE/F - APF

**VKE/F30 - W54MR** 

VKP/F30J

Strapping machine for steel strap

### Strapping machine for polyester strap

Strapping machine to strap chipboard panels, equipped with high strap tensioning system, with bottom automatic bunk applicators with powered magazines, and top edge protector applicators. It is available with sealing head for steel strap or for polyester strap.

## Strapping machine for polyester strap

Strapping machine to strap chipboard panels. It is equipped with high tensioning system and with bottom wooden batterns applicators with powered magazine. Also it has top edge protector applicators. It is available with sealing head for polyester strap up to 19 mm. wide and 1.3 mm. thickness.

## Strapping machine for polyester strap

Strapping machine to strap chipboard panels. It is equipped with sealing head for high capacity strap tensioning and device to apply wooden batterns on top of package. It is available with sealing head for steel strap or for polyester strap.

## Strapping machine for polyester strap

Strapping machine to strap wooden board panels equipped with high tensioning system and four hydraulic compression bars to compact the pack till 10 tons. It is available with sealing head for steel strap or for polyester strap.