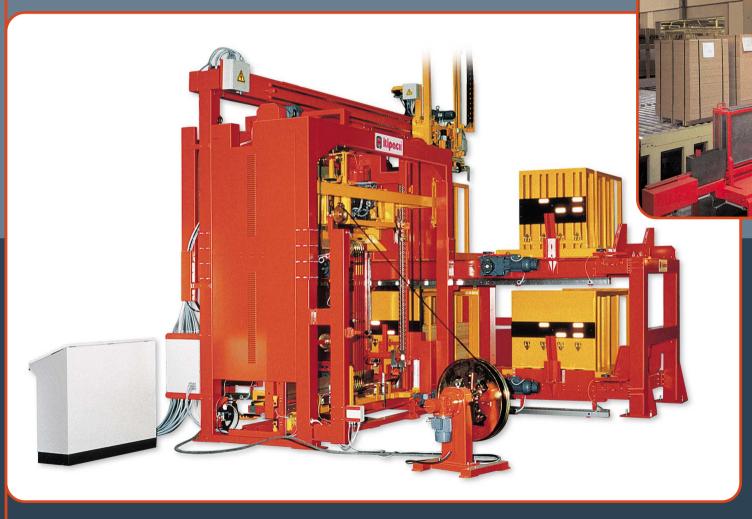

## SKE/FS11 - WI4MR - WS4MR

Strapping machine for steel strap

Strapping machine to strap chipboard panels. It is equipped with automatic bunk applicators on 4 sides of package. It is available with sealing head for steel strap or for polyester strap.