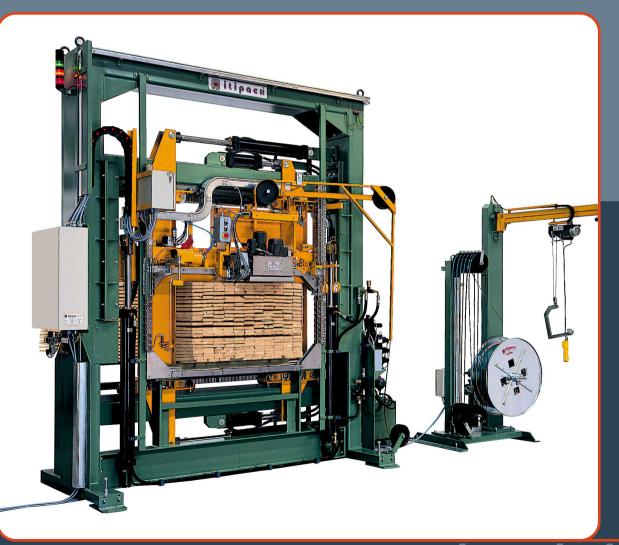

### VKE/F530J - WI4MR - ZAPF

### Strapping machine for polyester strap

Strapping machine to strap chipboard panels, equipped with high strap tensioning system, with bottom automatic bunk applicators with powered magazines, and top edge protector applicators. It is available with sealing head for steel strap or for polyester strap.