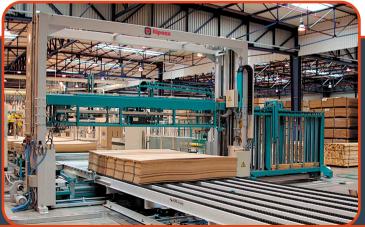

#### VKP/F30J

## Strapping machine for polyester strap

Strapping machine to strap wooden board panels equipped with high tensioning system and four hydraulic compression bars to compact the pack till 10 tons. It is available with sealing head for steel strap or for polyester strap.