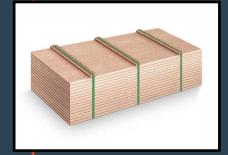

### VKE/F - APF

Strapping machine for polyester strap

### **VKE/F30 - W54MR**

## Strapping machine for polyester strap

Strapping machine to strap chipboard panels. It is equipped with sealing head for high capacity strap tensioning and device to apply wooden batterns on top of package. It is available with sealing head for steel strap or for polyester strap.