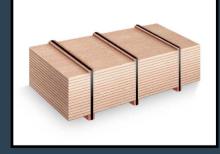

### VKE/F - APF

Strapping machine for polyester strap

### **VKE/F30 - W54MR**

## Strapping machine for polyester strap

Strapping machine to strap chipboard panels. It is equipped with sealing head for high capacity strap tensioning and device to apply wooden batterns on top of package. It is available with sealing head for steel strap or for polyester strap.