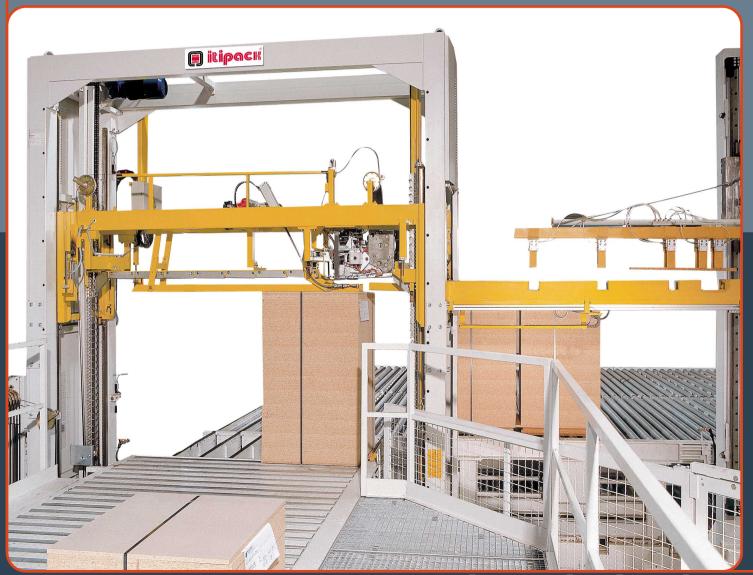

### VKE/F530J - WI4MR - ZAPF

### Strapping machine for polyester strap

Strapping machine to strap chipboard panels, equipped with high strap tensioning system, with bottom automatic bunk applicators with powered magazines, and top edge protector applicators. It is available with sealing head for steel strap or for polyester strap.