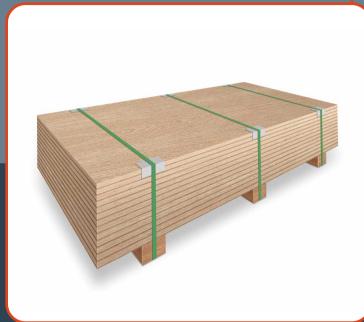

### VKE/F530-WIIOMRX-2APF

## Strapping machine for polyester strap

Strapping machine to strap chipboard panels. It is equipped with high tensioning system and with bottom wooden batterns applicators with powered magazine. Also it has top edge protector applicators. It is available with sealing head for polyester strap up to 19 mm. wide and 1.3 mm. thickness.