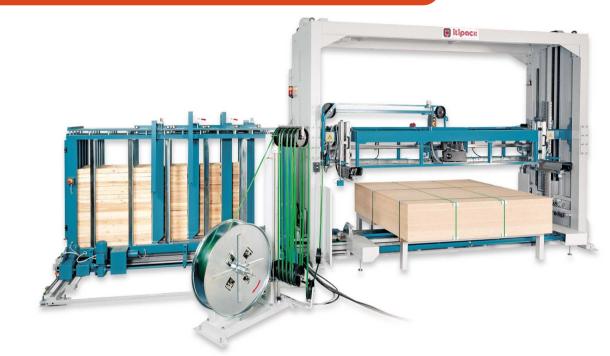

### VKE/F530-WIIOMRX-2APF

## Strapping machine for polyester strap

Strapping machine to strap chipboard panels. It is equipped with high tensioning system and with bottom wooden batterns applicators with powered magazine. Also it has top edge protector applicators. It is available with sealing head for polyester strap up to 19 mm. wide and 1.3 mm. thickness.